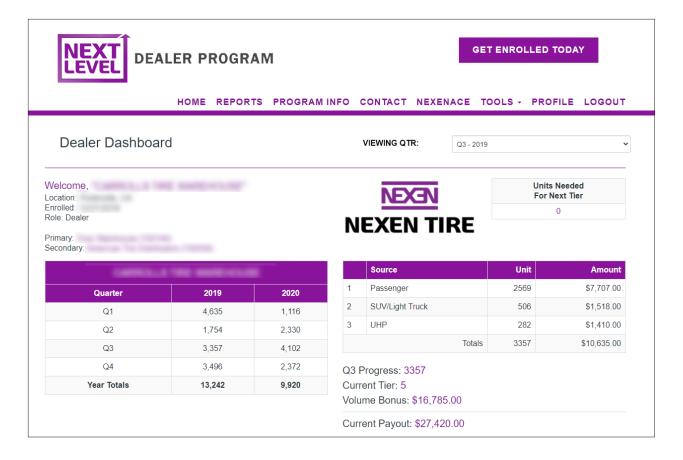

#### DEALER DASHBOARD

#### **REAL LIFE RESULTS - ACTUAL DEALER REPORTS SHOWN**

Nexen Tire values every loyal business partner and wants to help you grow your business while taking advantage of every incentive. The goal of the Next Level Associate Dealer Program is to make selling Nexen tires as profitable as possible and to provide you with the necessary tools to maximize these efforts. Each Next Level participant has access to reports through Nexen Tire's Dealer Portal. These reports will help you track your quarterly and yearly goals.

#### TIRES PURCHASED

Each dealer has a breakdown of their tire purchases by quarter, year, and tire category. Refer to your homepage on the Next Level site to review trends and maximize your quarterly and yearly Next Level payouts (see image below):

#### QUARTERLY VOLUME BONUS (QTV)

It's simple! The more you sell, the more bonus cash you earn. Nexen Tire pays out bonus cash on top of standard Next Level Program payouts for each tire. Bonus cash is determined by your volume bonus tier per quarter with the maximum bonus payouts reaching \$5 (per tire) Refer to your dashboard on the Next Level site to see your active tier, payout bonus totals, and the sales requirements to reach the next tier.

#### **NEXT LEVEL PROGRAM PAYOUTS**

Want to know how much money Nexen Tire is sending you? We got you covered...Nexen Tire tracks standard tire payouts and quarterly volume bonuses, combining them for your total Next Level Program payouts. See what you are earning per quarter and watch the cash pile up.