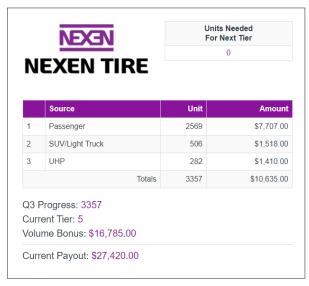

#### TIRES PURCHASED

Each dealer has a breakdown of their tire purchases by quarter, year, and tire category. Refer to your homepage on the Next Level site to review trends and maximize your quarterly and yearly Next Level payouts (see image below):

#### QUARTERLY VOLUME BONUS (QTV)

It's simple! The more you sell, the more bonus cash you earn. Nexen Tire pays out bonus cash on top of standard Next Level Program payouts for each tire. Bonus cash is determined by your volume bonus tier per quarter with the maximum bonus payouts reaching \$5 (per tire) Refer to your dashboard on the Next Level site to see your active tier, payout bonus totals, and the sales requirements to reach the next tier.